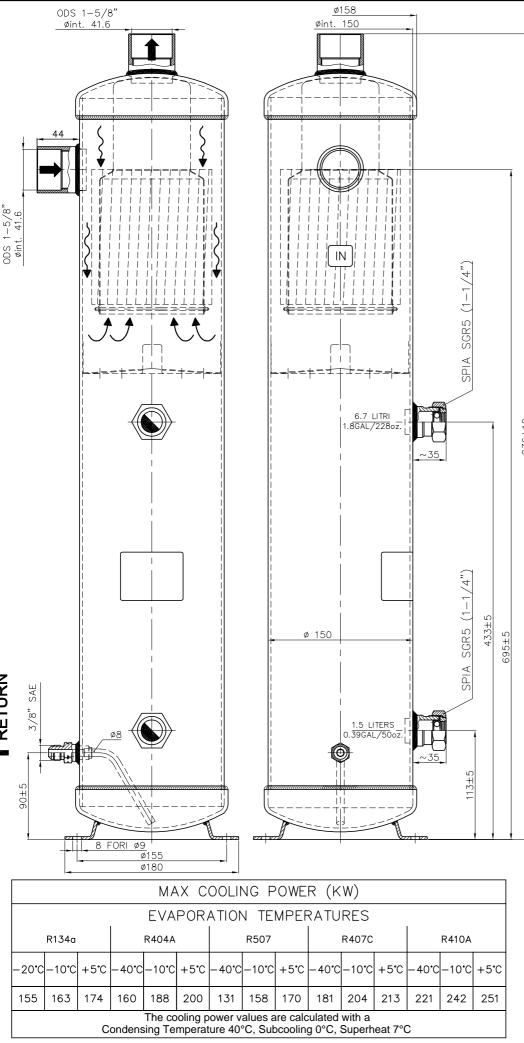

gal. / 254 oz. gal. / 416 oz. RESERVOIR CAPACITY: 7.5 liters / 2 gal. , IOTAL CAPACITY: 12.3 liters / 3.25 gal. / OIL SEPARATOR CAPACITY: 4.8 liters ,